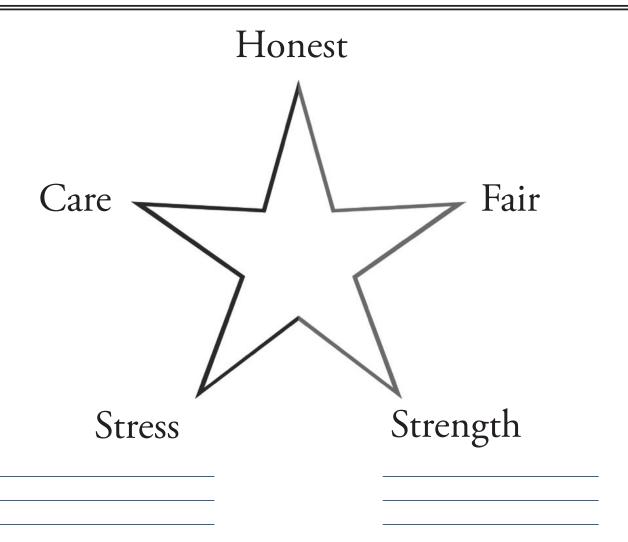

# The Leadership Star

Upgrading your current team ... avoiding 'bureaucratic' thinking

#### **LIST YOUR TEAM**

1 - 10

Trust your instincts.

#### **STRESS**

85% of your team leadership stress will come from your reds and yellows.