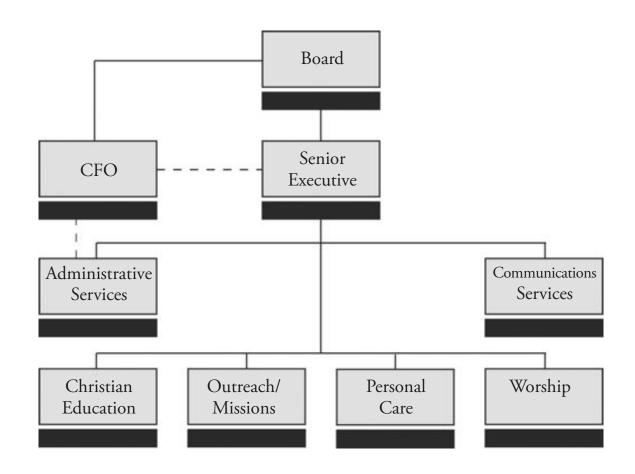

# The Organizational Chart Model

Organizing a 'championship' team ... avoiding / reducing team conflict

#### **MOUSE / ELEPHANT**

The larger the animal the greater the need for skeleton.

#### PAID / UNPAID

All "ONE TEAM" ... no "Volunteers"!