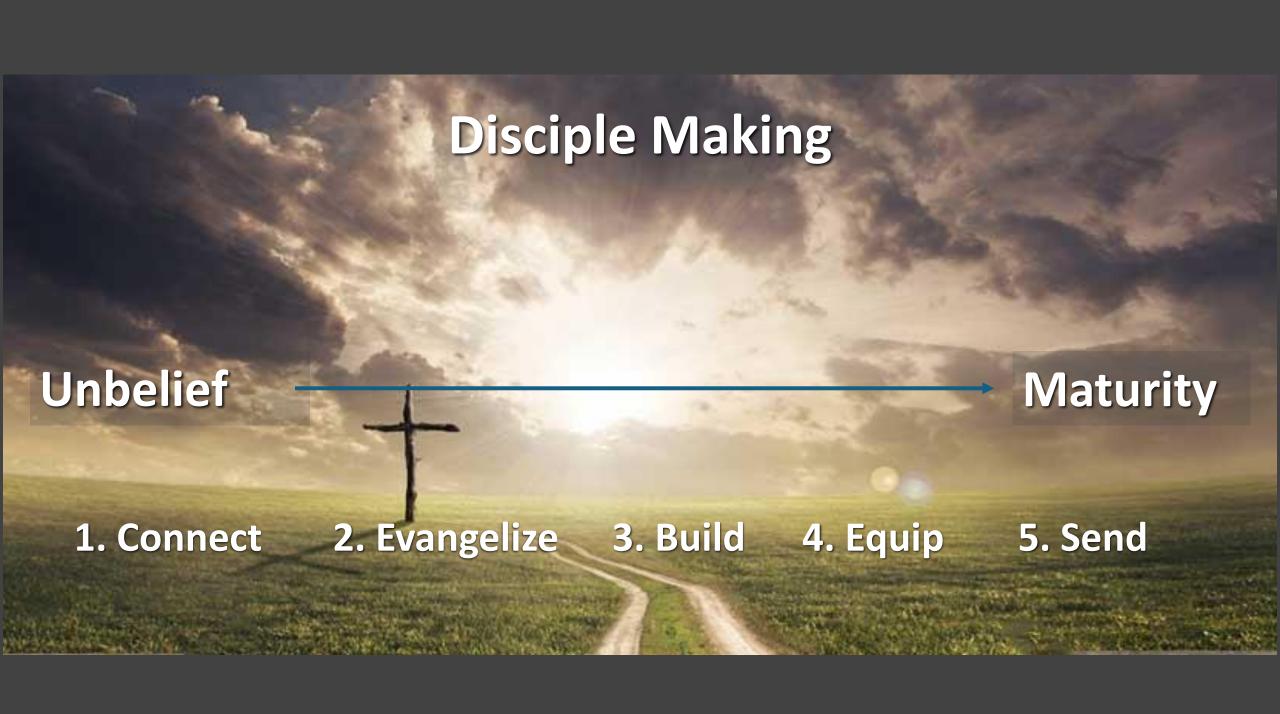

## The Five Challenges of Christ

Unbelief

1. "Come and see"

2. "Repent and believe"3. "Follow me"

Maturity

4. "Follow me and fish for men"
5. "I am sending you"

## The Five Challenges of Christ

Unbelief

1. "Come and see"

2. "Repent and believe"

80%

Maturity

4. "Follow me and fish for men"

3. "Follow me"

## The Five Challenges of Christ

Unbelief

1. "Come and see"

2. "Repent and believe"

80%

4. "Follow me and fish for men"

3. "Follow me"

5. "I am sending you"

**Maturity** 

Unbelief

1. "Come and see"

2. "Repent and believe"

80% — Maturity

4. "Follow me and fish for men"

3. "Follow me"

5. "I am sending you"

Unbelief

1. "Come and see"

2. "Repent and believe"

80% — Maturity

4. "Follow me and fish for men"

3. "Follow me" 5. "I am sending you"

Unbelief

1. "Come and see"

2. "Repent and believe"

80% — Maturity

4. "Follow me and fish for men"

3. "Follow me" 5. "I am sending you"

Maturity releases multiplication – John 15:8

- 1. "Come and see"
  - 2. "Repent and believe"

80% — Maturity

4. "Follow me and fish for men"

3. "Follow me" 5. "I am sending you"