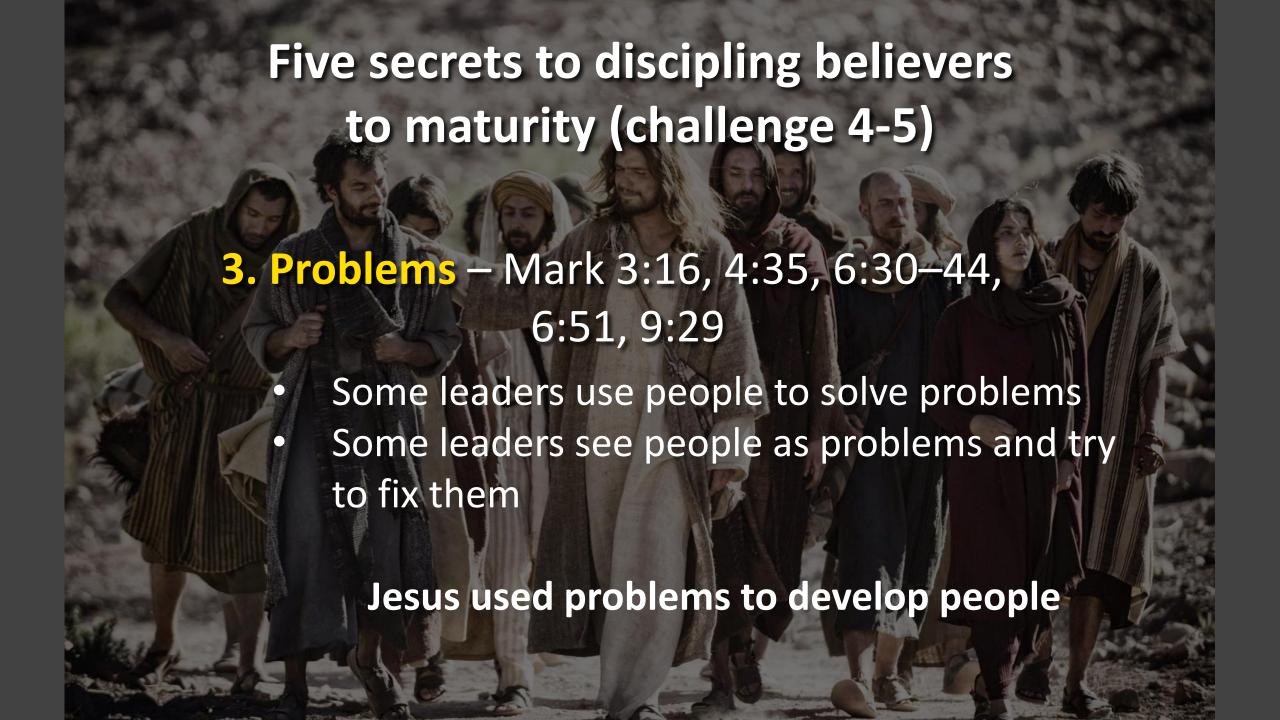

## The Five Challenges of Christ

Unbelief

1. "Come and see"

2. "Repent and believe"3. "Follow me"

Maturity

4. "Follow me and fish for men"
5. "I am sending you"

## The Five Challenges of Christ

Unbelief

1. "Come and see"

2. "Repent and believe"

80%

Maturity

4. "Follow me and fish for men"

3. "Follow me"

## The Five Challenges of Christ

Unbelief

1. "Come and see"

2. "Repent and believe"

80%

4. "Follow me and fish for men"

3. "Follow me"

5. "I am sending you"

**Maturity** 

Unbelief

1. "Come and see"

2. "Repent and believe"

80% — Maturity

4. "Follow me and fish for men"

3. "Follow me"

5. "I am sending you"

Unbelief

1. "Come and see"

2. "Repent and believe"

80% — Maturity

4. "Follow me and fish for men"

3. "Follow me" 5. "I am sending you"

Unbelief

1. "Come and see"

2. "Repent and believe"

80% — Maturity

4. "Follow me and fish for men"

3. "Follow me" 5. "I am sending you"

Maturity releases multiplication – John 15:8

- 1. "Come and see"
  - 2. "Repent and believe"

80% — Maturity

4. "Follow me and fish for men"

3. "Follow me" 5. "I am sending you"