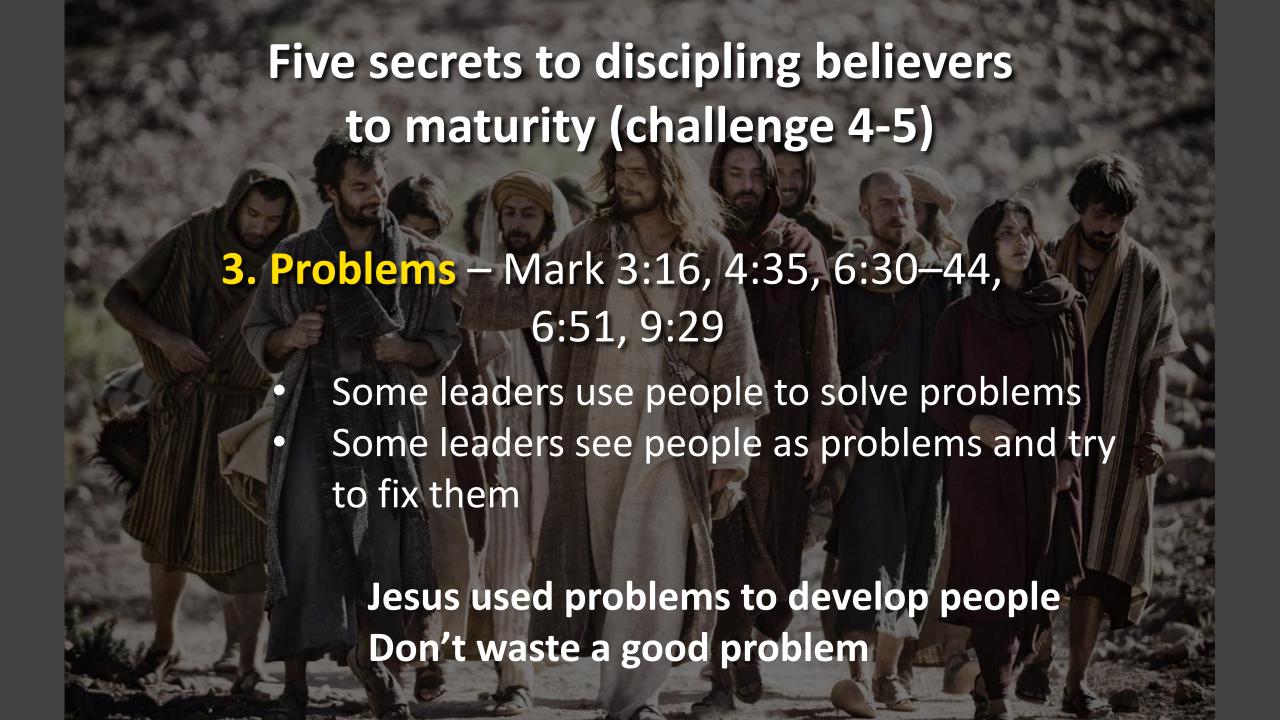

## The Five Challenges of Christ

Unbelief

1. "Come and see"

2. "Repent and believe"3. "Follow me"

Maturity

4. "Follow me and fish for men"
5. "I am sending you"

## The Five Challenges of Christ

Unbelief

1. "Come and see"

2. "Repent and believe"

80%

Maturity

4. "Follow me and fish for men"

3. "Follow me"

## The Five Challenges of Christ

Unbelief

1. "Come and see"

2. "Repent and believe"

80%

4. "Follow me and fish for men"

3. "Follow me"

5. "I am sending you"

**Maturity** 

Unbelief

1. "Come and see"

2. "Repent and believe"

80% — Maturity

4. "Follow me and fish for men"

3. "Follow me"

5. "I am sending you"

Unbelief

1. "Come and see"

2. "Repent and believe"

80% — Maturity

4. "Follow me and fish for men"

3. "Follow me" 5. "I am sending you"

Unbelief

1. "Come and see"

2. "Repent and believe"

80% — Maturity

4. "Follow me and fish for men"

3. "Follow me" 5. "I am sending you"

Maturity releases multiplication – John 15:8

- 1. "Come and see"
  - 2. "Repent and believe"

80% — Maturity

4. "Follow me and fish for men"

3. "Follow me" 5. "I am sending you"