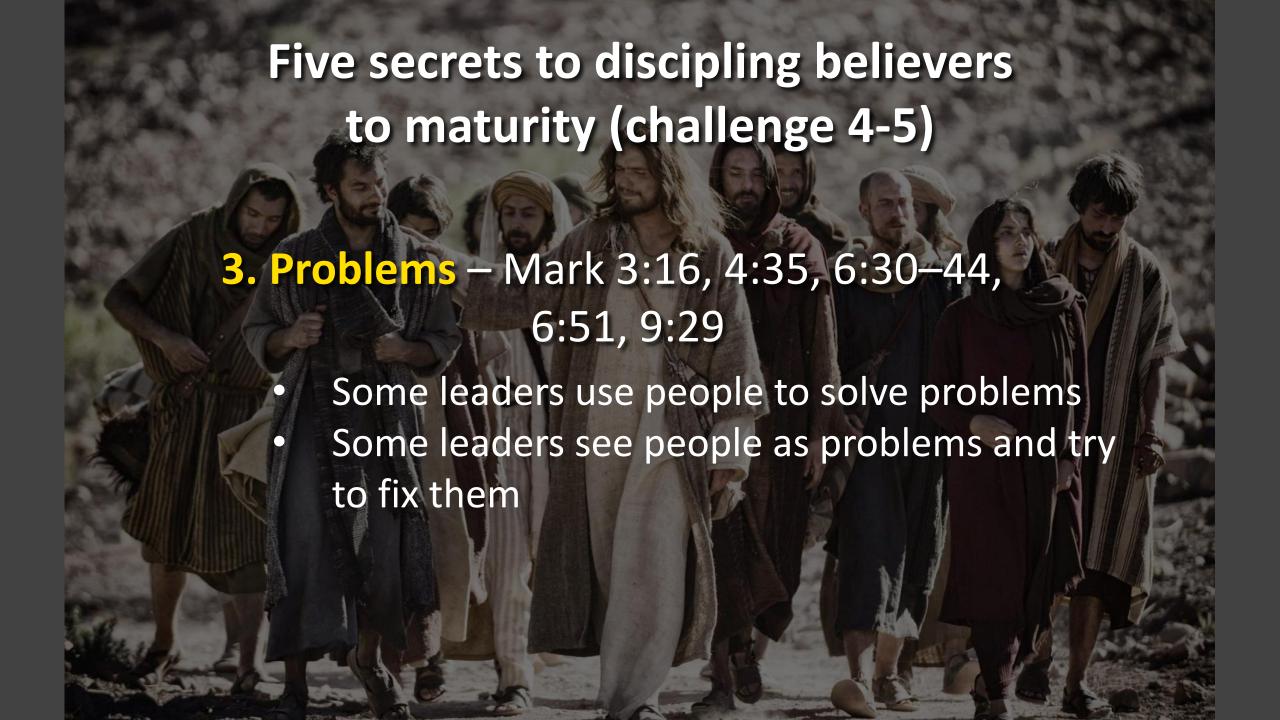

## The Five Challenges of Christ

Unbelief

1. "Come and see"

2. "Repent and believe"3. "Follow me"

Maturity

4. "Follow me and fish for men"
5. "I am sending you"

## The Five Challenges of Christ

Unbelief

1. "Come and see"

2. "Repent and believe"

80%

Maturity

4. "Follow me and fish for men"

3. "Follow me"

## The Five Challenges of Christ

Unbelief

1. "Come and see"

2. "Repent and believe"

80%

4. "Follow me and fish for men"

3. "Follow me"

5. "I am sending you"

**Maturity** 

Unbelief

1. "Come and see"

2. "Repent and believe"

80% — Maturity

4. "Follow me and fish for men"

3. "Follow me"

5. "I am sending you"

Unbelief

1. "Come and see"

2. "Repent and believe"

80% — Maturity

4. "Follow me and fish for men"

3. "Follow me" 5. "I am sending you"

Unbelief

1. "Come and see"

2. "Repent and believe"

80% — Maturity

4. "Follow me and fish for men"

3. "Follow me" 5. "I am sending you"

Maturity releases multiplication – John 15:8

- 1. "Come and see"
  - 2. "Repent and believe"

80% — Maturity

4. "Follow me and fish for men"

3. "Follow me" 5. "I am sending you"