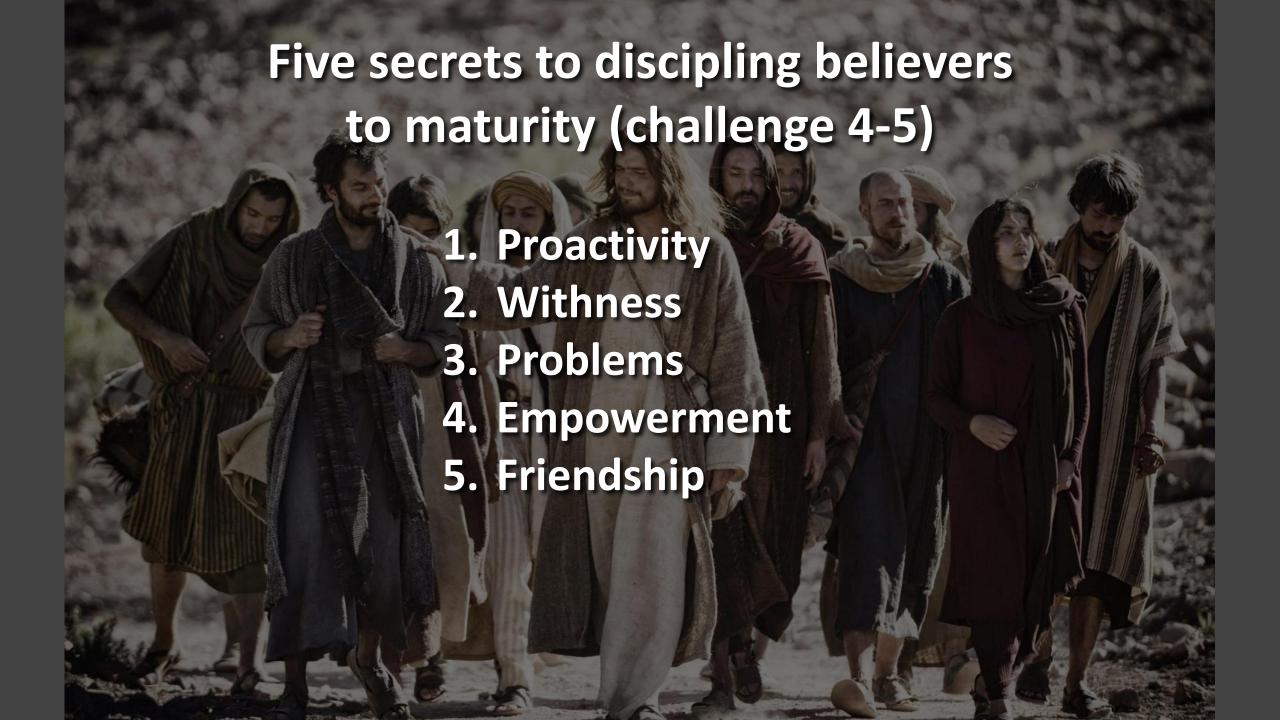

4. "Follow me and fish for men"
5. "I am sending you"

5. "I am sending you"

4. "Follow me and fish for men"

3. "Follow me" 5. "I am sending you"