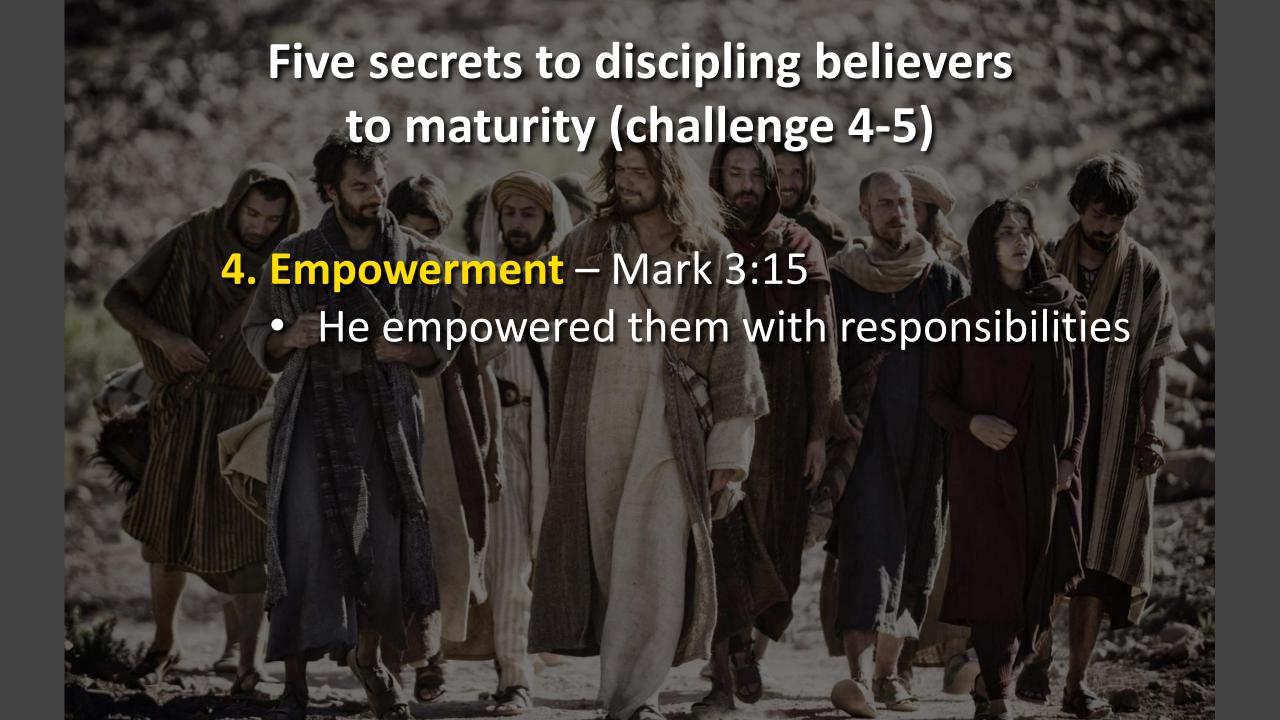

## The Five Challenges of Christ

Unbelief

1. "Come and see"

2. "Repent and believe"3. "Follow me"

Maturity

4. "Follow me and fish for men"
5. "I am sending you"

## The Five Challenges of Christ

Unbelief

1. "Come and see"

2. "Repent and believe"

80%

Maturity

4. "Follow me and fish for men"

3. "Follow me"

## The Five Challenges of Christ

Unbelief

1. "Come and see"

2. "Repent and believe"

80%

4. "Follow me and fish for men"

3. "Follow me"

5. "I am sending you"

**Maturity** 

Unbelief

1. "Come and see"

2. "Repent and believe"

80% — Maturity

4. "Follow me and fish for men"

3. "Follow me"

5. "I am sending you"

Unbelief

1. "Come and see"

2. "Repent and believe"

80% — Maturity

4. "Follow me and fish for men"

3. "Follow me" 5. "I am sending you"

Unbelief

1. "Come and see"

2. "Repent and believe"

80% — Maturity

4. "Follow me and fish for men"

3. "Follow me" 5. "I am sending you"

Maturity releases multiplication – John 15:8

- 1. "Come and see"
  - 2. "Repent and believe"

80% — Maturity

4. "Follow me and fish for men"

3. "Follow me" 5. "I am sending you"