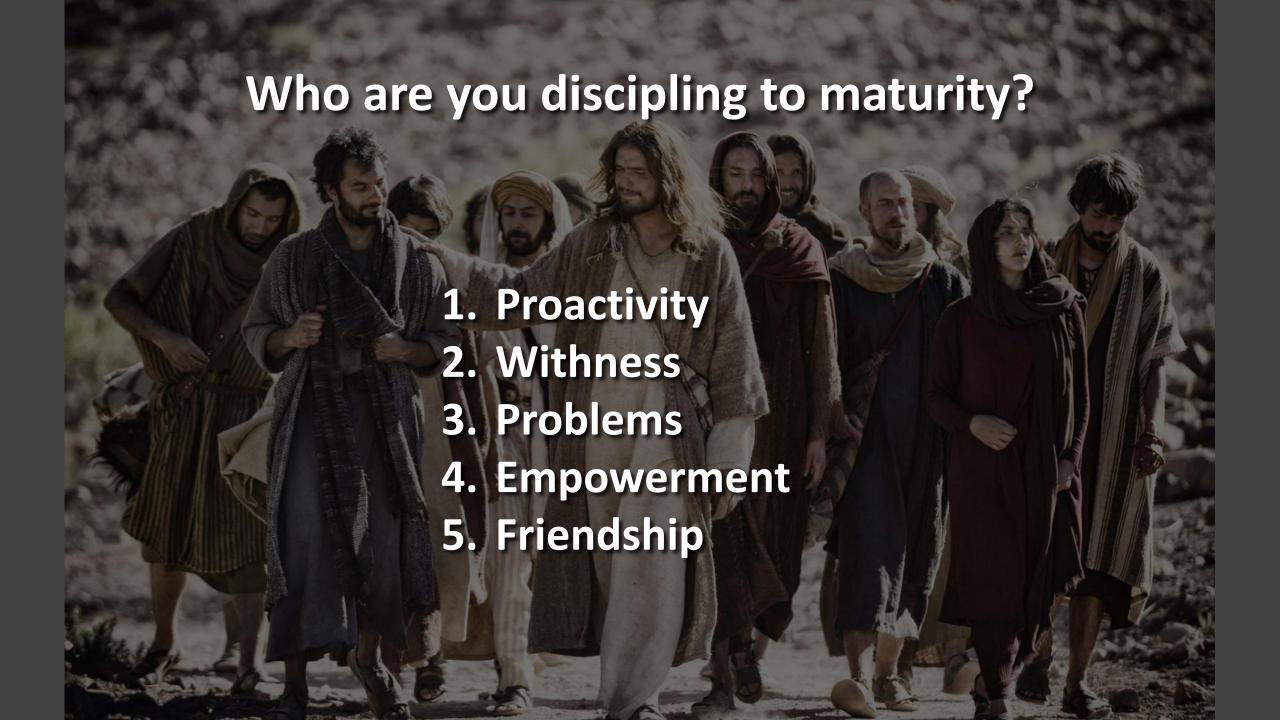

4. "Follow me and fish for men"
5. "I am sending you"

5. "I am sending you"

4. "Follow me and fish for men"

3. "Follow me" 5. "I am sending you"